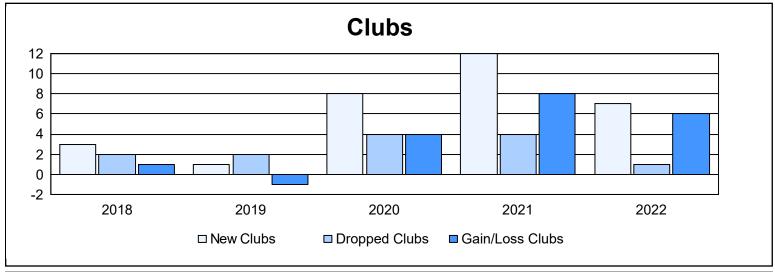

District R 3 As of June 2022 Cumulative

| Year      | New<br>Clubs | Dropped<br>Clubs | Gain/<br>Loss<br>Clubs | New<br>Members | Charter<br>Members | Reinstate<br>Members | Transfer<br>Members | Total<br>Member<br>Added | Total<br>Members<br>Dropped | Gain/<br>Loss<br>Members |
|-----------|--------------|------------------|------------------------|----------------|--------------------|----------------------|---------------------|--------------------------|-----------------------------|--------------------------|
| 2017-2018 | 3            | 2                | 1                      | 127            | 67                 | 51                   | 1                   | 246                      | 415                         | -169                     |
| 2018-2019 | 1            | 2                | -1                     | 33             | 24                 | 3                    | 0                   | 60                       | 214                         | -154                     |
| 2019-2020 | 8            | 4                | 4                      | 65             | 153                | 7                    | 1                   | 226                      | 163                         | 63                       |
| 2020-2021 | 12           | 4                | 8                      | 115            | 174                | 1                    | 9                   | 299                      | 222                         | 77                       |
| 2021-2022 | 7            | 1                | 6                      | 172            | 161                | 11                   | 0                   | 344                      | 189                         | 155                      |
| Average   | 6            | 3                | 4                      | 102            | 116                | 15                   | 2                   | 235                      | 241                         | -6                       |