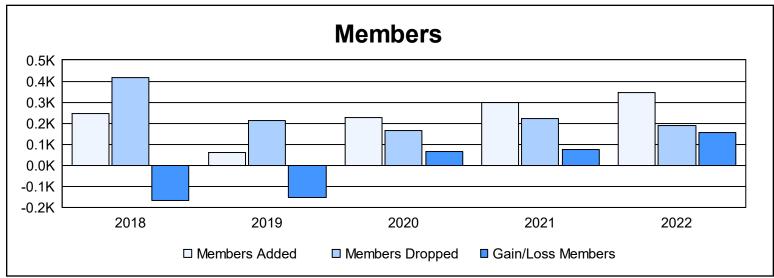

District R 3 As of June 2022 Cumulative

| Year      | New<br>Clubs | Dropped<br>Clubs | Gain/<br>Loss<br>Clubs | New<br>Members | Charter<br>Members | Reinstate<br>Members | Transfer<br>Members | Total<br>Member<br>Added | Total<br>Members<br>Dropped | Gain/<br>Loss<br>Members |
|-----------|--------------|------------------|------------------------|----------------|--------------------|----------------------|---------------------|--------------------------|-----------------------------|--------------------------|
| 2017-2018 | 3            | 2                | 1                      | 127            | 67                 | 51                   | 1                   | 246                      | 415                         | -169                     |
| 2018-2019 | 1            | 2                | -1                     | 33             | 24                 | 3                    | 0                   | 60                       | 214                         | -154                     |
| 2019-2020 | 8            | 4                | 4                      | 65             | 153                | 7                    | 1                   | 226                      | 163                         | 63                       |
| 2020-2021 | 12           | 4                | 8                      | 115            | 174                | 1                    | 9                   | 299                      | 222                         | 77                       |
| 2021-2022 | 7            | 1                | 6                      | 172            | 161                | 11                   | 0                   | 344                      | 189                         | 155                      |
| Average   | 6            | 3                | 4                      | 102            | 116                | 15                   | 2                   | 235                      | 241                         | -6                       |